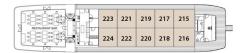

# 3 DECK SHIP

**Upper Deck** 

Main Deck

| 113 | 111 | 109 | 107 | 105 | 103 | И | 101 |
|-----|-----|-----|-----|-----|-----|---|-----|
| 114 | 112 | 110 | 108 | 106 | 104 |   | 102 |

- Upper deck : 10 cabins
- Main deck : 14 cabins