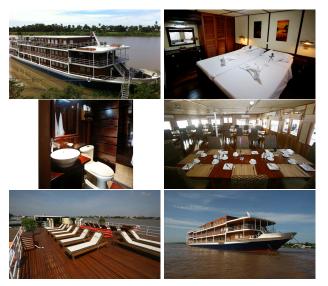

## **RV Indochine 4\***

**RV Indochine** sails on the Mekong. Entirely made of exotic wood panelling in a colonial style, the Indochine Ship combines charme and comfort.

Built : 2008 Length : 51 m Width : 11 m Draught : 1.6m Cruising speed : 12 knots Cabins : 24 cabins Flag : Cambodian

**SERVICES** : a panoramic restaurant of 90 m<sup>2</sup>, a large living room 1 bar, sun deck of 250 m<sup>2</sup>.

**CULTURAL ACTIVIES :** besides guided tours, you will be invited to watch movies on Indochina or Asia culture and history.

### THE CABINS

The RV Indochine cabins are spacious (16 square meters), comfortable and luminous with their two big windows.

#### Equipments :

All outside cabins, bathroom : washbasin and shower separated, toilets,separable beds air conditioning, safe, hairdryer, dressing table Bathrobes, towels and sandals at your disposal.