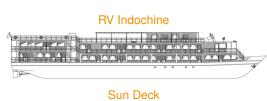

# 3 DECK SHIP

**Upper Deck** 

Main Deck

| 113 | 111 | 109 | 107 | 105 | 103 | И | 101 |
|-----|-----|-----|-----|-----|-----|---|-----|
| 114 | 112 | 110 | 108 | 106 | 104 |   | 102 |

- Upper deck : 10 cabins
- Main deck : 14 cabins